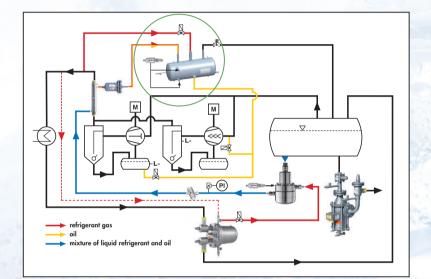

# HDB3 Stainless steel oil drain vessel

The WITT HDB can be used as

- an oil drain vessel,
- oil distribution vessel to provide multiple compressors with oil or
- as supplement/additional oil dome for installation of an automatic oil return system.

#### **Easy handling**

Our stainless steel HDB does not require maintenance or insulation. It is normally sufficient to use ambient heat to evaporate any liquid refrigerant that accumulates. If this is found to be insufficient, an electrical heater element can be fitted to the thermowell if necessary.

#### **Reduce your planning effort**

Because of our comprehensive design philosophy the stainless steel HDB has all required nozzles. Connections are provided for min/max-control; with the optional oil sensor a demand-actuated control can be activated. The HDB can be installed suspended from above or supported from below by means of built in threaded mounting pads top & bottom, using standard mounting brackets. The settlement of any dirt or sludge has been taken into account and its subsequent carry-over is mitigated by our design. You can mount the HDB on feet or suspended with standard brackets.

#### Scope of supply

- HDB-vessel in stainless steel, according to AD2000 and PED
- Connection DN40 for supply of refrigerant/oil mixture (ON400)
- Connection DN25 for safety valve (ON610)
- Connection DN40 for for installation of an optional BDP or distribution (ON410)
- Connection DN25 for equalisation line/reserve (ON611)
- Connection with thread G1/2"/IG min/max-level + screw plugs G1/2" (ON520/21)
- Oil drain connection with EA10GB/VA
- SSV6 quick acting valve for connection to EA10 (supplied loose)
- Thermowell with G<sup>1</sup>/<sub>2</sub>" connection for optional electrical heater element (ON510)
- Mounting sockets M12 top and bottom
- Bracket incl. required fastening material

#### Accessories

- Electrical heater 200 W element
- Oil sensor G1/2" with encased gasket for installation into min/max-connections
- Overflow valve
- **BDP** for automatic oil return incl. Connection-Valve
- EA10GBL/VA for pressure gauge
- Pressure gauge with stand