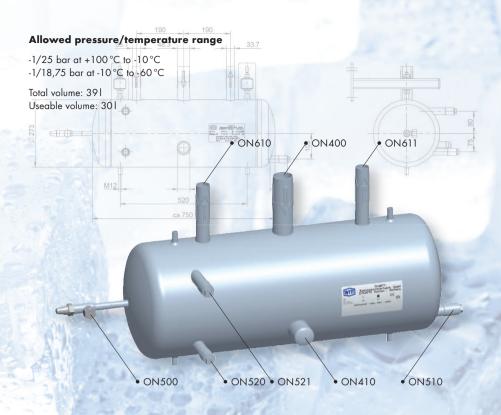

#### Scope of supply

- HDB-vessel in stainless steel, according to AD2000 and PED
- Connection DN40 for supply of refrigerant/oil mixture (ON400)
- Connection DN25 for safety valve (ON610)
- Connection DN40 for for installation of an optional BDP or distribution (ON410)
- Connection DN25 for equalisation line/reserve (ON611)
- Connection with thread G1/2"/IG min/max-level + screw plugs G1/2" (ON520/21)
- Oil drain connection with EA10GB/VA
- SSV6 quick acting valve for connection to EA10 (supplied loose)
- Thermowell with G<sup>1</sup>/<sub>2</sub>" connection for optional electrical heater element (ON510)
- Mounting sockets M12 top and bottom
- Bracket incl. required fastening material

#### Accessories

- Electrical heater 200 W element
- Oil sensor G1/2" with encased gasket for installation into min/max-connections
- Overflow valve
- **BDP** for automatic oil return incl. Connection-Valve
- EA10GBL/VA for pressure gauge
- Pressure gauge with stand